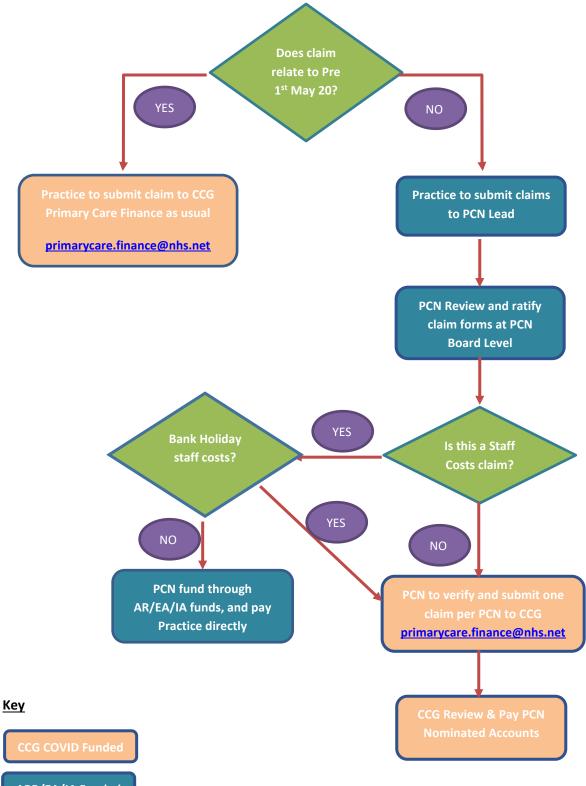

## Worcestershire COVID-19 PCN Claim Process from 1<sup>st</sup> May 2020

ARR/EA/IA Funded

| Group Name                                                  | PCN Co-ordinator                                                                                                       |
|-------------------------------------------------------------|------------------------------------------------------------------------------------------------------------------------|
| Wyre Forest Network of<br>Independent Practices             | Helen Garfield -<br>helen.garfield@nhs.net                                                                             |
| Wyre Forest Health<br>Partnership PCN                       | Clare Nock - email:<br>clare.nock@nhs.net                                                                              |
| Redditch Nightingales                                       | Andrea Guest email andrea.guest1@nhs.net                                                                               |
| Bromsgrove and District<br>Primary Care Network<br>(BaDPCN) | Sarah Chamberlain email<br>sarah.chamberlain@bhihealth.co.uk or<br>sarah.chamberlain8@nhs.net                          |
| Redditch Town Kingfisher                                    | Andrea Guest email<br>andrea.guest1@nhs.net                                                                            |
| Malvern Town PC Network                                     | Claire Gould claire.gould@nhs.net                                                                                      |
| The Rurals                                                  | Deb Arnold (Knightwick PM and Rurals<br>PCN Admin Lead)<br>deb.arnold@nhs.net                                          |
| Pershore & Upton                                            | Jackie Evans - email:<br>jackie.evans7@nhs.net                                                                         |
| The Vale of Evesham<br>Health Network (EBBI)                | Lucy Jones, PM -<br>email:lucyjones2@nhs.net                                                                           |
| Droitwich & Ombersley                                       | Claire Gould claire.gould@nhs.net                                                                                      |
| Worc City GP Network                                        | Co-ordinator: Nicky Redshaw<br>nicky.redshaw@nhs.net<br>Finance Lead: Tony Dipple - Elbury<br>Moor tony.dipple@nhs.net |

## PCN Claim Form

Claim Form COVID 19 - PCN Claim.xlsx